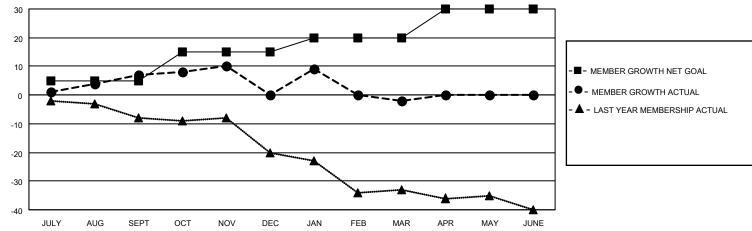

## District 7 O

| Clubs                 |               |           |               | Members               |                        |                         |                                                    |
|-----------------------|---------------|-----------|---------------|-----------------------|------------------------|-------------------------|----------------------------------------------------|
| RESULTS FOR 2021-2022 |               |           |               | RESULTS FOR 2021-2022 |                        |                         |                                                    |
| QUARTER               | NEW CLUB GOAL | NEW CLUBS | DROPPED CLUBS | QUARTER MEMB          | BER GROWTH NET<br>GOAL | MEMBER GROWTH<br>ACTUAL | DROPPED<br>MEMBERS ACTUAL<br>(including transfers) |
| JULY/AUG/SEPT         | 1             | 0         | 0             | JULY/AUG/SEPT         | 5                      | 19                      | 10                                                 |
| OCT/NOV/DEC           | 0             | 0         | 0             | OCT/NOV/DEC           | 10                     | 8                       | 15                                                 |
| JAN/FEB/MAR           | 1             | 0         | 0             | JAN/FEB/MAR           | 5                      | 13                      | 15                                                 |
| APR/MAY/JUNE          | 0             | 0         | 0             | APR/MAY/JUNE          | 10                     | 0                       | 0                                                  |